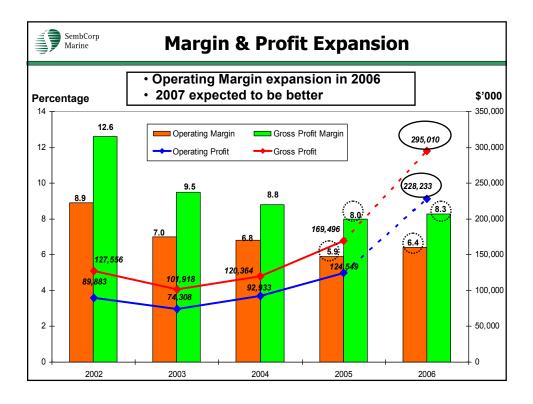

| SembCorp<br>Marine Earnings & EPS |            |            |             |            |            |             |
|-----------------------------------|------------|------------|-------------|------------|------------|-------------|
| A Sol                             | id 4Q 200  | 6 Earni    | vth         |            |            |             |
| Year<br>Description (\$m)         | 4Q<br>2006 | 4Q<br>2005 | %<br>Change | FY<br>2006 | FY<br>2005 | %<br>Change |
| Revenue                           | 1,331.5    | 750.0      | 78          | 3,545.0    | 2,119.3    | 67          |
| EBITDA                            | 101.3      | 45.2       | 124         | 273.8      | 162.6      | 68          |
| Operating Profit                  | 88.2       | 33.1       | 166         | 228.2      | 124.5      | 83          |
| Pre-tax Profit                    | 128.6      | 42.9       | 200         | 310.9      | 159.9      | 95          |
| PATMI                             | 95.3       | 30.3       | 215         | 238.4      | 121.4      | 96          |
|                                   |            |            |             |            |            |             |
| EPS (cents) – Basic               | 6.52       | 2.09       | 212         | 16.39      | 8.45       | 94          |
| - Diluted                         | 6.36       | 2.04       | 212         | 15.99      | 8.25       | 94          |
|                                   |            |            |             |            |            |             |