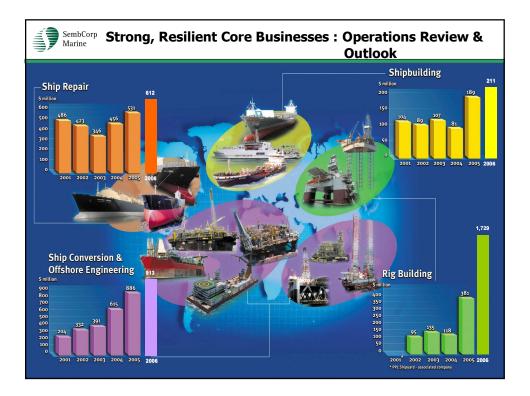

| Rig building and ship repair registered highest growth |            |            |             |            |            |             |
|--------------------------------------------------------|------------|------------|-------------|------------|------------|-------------|
| \$m<br>Sector                                          | 4Q<br>2006 | 4Q<br>2005 | %<br>Change | FY<br>2006 | FY<br>2005 | %<br>Change |
| Ship Repair                                            | 194.9      | 137.7      | 41.5        | 612.1      | 530.6      | 15.4        |
| Shipbuilding                                           | 50.4       | 42.7       | 18.0        | 210.6      | 188.6      | 11.7        |
| Ship Conversion<br>Offshore                            | 371.6      | 366.2      | 1.5         | 913.4      | 886.3      | 3.1         |
| Rig Building                                           | 707.0      | 180.5      | 291.7       | 1,728.9    | 381.3      | 353.4       |
| Others                                                 | 7.6        | 22.9       | ( 66.8)     | 80.0       | 132.5      | ( 39.6)     |
| Total                                                  | 1,331.5    | 750.0      | 77.5        | 3,545.0    | 2,119.3    | 67.3        |