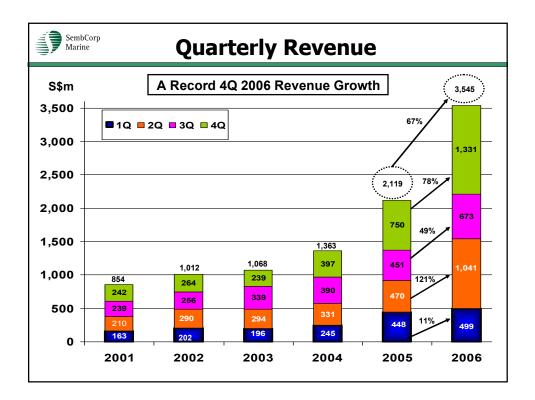

| SembCorp<br>Marine Earnings & EPS |            |            |             |            |            |             |
|-----------------------------------|------------|------------|-------------|------------|------------|-------------|
| A Sol                             | id 4Q 200  | 6 Earni    | vth         |            |            |             |
| Year<br>Description (\$m)         | 4Q<br>2006 | 4Q<br>2005 | %<br>Change | FY<br>2006 | FY<br>2005 | %<br>Change |
| Revenue                           | 1,331.5    | 750.0      | 78          | 3,545.0    | 2,119.3    | 67          |
| EBITDA                            | 101.3      | 45.2       | 124         | 273.8      | 162.6      | 68          |
| Operating Profit                  | 88.2       | 33.1       | 166         | 228.2      | 124.5      | 83          |
| Pre-tax Profit                    | 128.6      | 42.9       | 200         | 310.9      | 159.9      | 95          |
| PATMI                             | 95.3       | 30.3       | 215         | 238.4      | 121.4      | 96          |
|                                   |            |            |             |            |            |             |
| EPS (cents) – Basic               | 6.52       | 2.09       | 212         | 16.39      | 8.45       | 94          |
| - Diluted                         | 6.36       | 2.04       | 212         | 15.99      | 8.25       | 94          |
|                                   |            |            |             |            |            |             |

| Rig building and ship repair registered highest growth |            |            |             |            |            |             |
|--------------------------------------------------------|------------|------------|-------------|------------|------------|-------------|
| \$m<br>Sector                                          | 4Q<br>2006 | 4Q<br>2005 | %<br>Change | FY<br>2006 | FY<br>2005 | %<br>Change |
| Ship Repair                                            | 194.9      | 137.7      | 41.5        | 612.1      | 530.6      | 15.4        |
| Shipbuilding                                           | 50.4       | 42.7       | 18.0        | 210.6      | 188.6      | 11.7        |
| Ship Conversion<br>Offshore                            | 371.6      | 366.2      | 1.5         | 913.4      | 886.3      | 3.1         |
| Rig Building                                           | 707.0      | 180.5      | 291.7       | 1,728.9    | 381.3      | 353.4       |
| Others                                                 | 7.6        | 22.9       | ( 66.8)     | 80.0       | 132.5      | ( 39.6)     |
| Total                                                  | 1,331.5    | 750.0      | 77.5        | 3,545.0    | 2,119.3    | 67.3        |