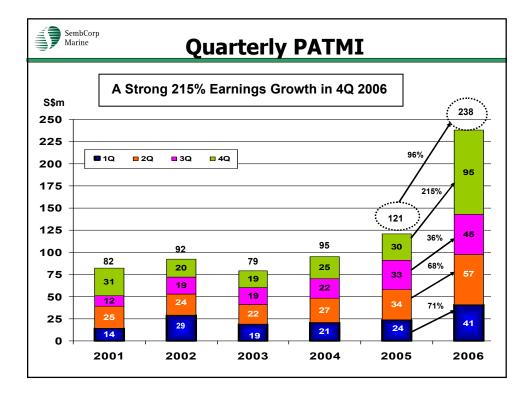

| SembCorp<br>Marine Earnings & EPS |            |            |             |            |            |             |
|-----------------------------------|------------|------------|-------------|------------|------------|-------------|
| A Sol                             | id 4Q 200  | 6 Earni    | vth         |            |            |             |
| Year<br>Description (\$m)         | 4Q<br>2006 | 4Q<br>2005 | %<br>Change | FY<br>2006 | FY<br>2005 | %<br>Change |
| Revenue                           | 1,331.5    | 750.0      | 78          | 3,545.0    | 2,119.3    | 67          |
| EBITDA                            | 101.3      | 45.2       | 124         | 273.8      | 162.6      | 68          |
| Operating Profit                  | 88.2       | 33.1       | 166         | 228.2      | 124.5      | 83          |
| Pre-tax Profit                    | 128.6      | 42.9       | 200         | 310.9      | 159.9      | 95          |
| PATMI                             | 95.3       | 30.3       | 215         | 238.4      | 121.4      | 96          |
|                                   |            |            |             |            |            |             |
| EPS (cents) – Basic               | 6.52       | 2.09       | 212         | 16.39      | 8.45       | 94          |
| - Diluted                         | 6.36       | 2.04       | 212         | 15.99      | 8.25       | 94          |
|                                   |            |            |             |            |            |             |