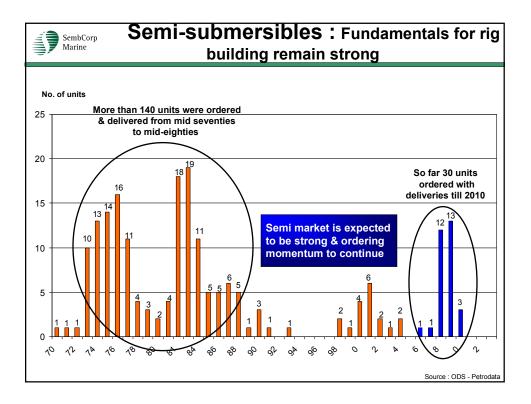

|                     | 3           |
| CPOC : Offshore Platform Integ             |                                            |           |         |         | - AW                | 5           |
| Offshore Platforms for Tunu Fie            | eld                                        |           |         |         | New                 | 2           |
| Completion                                 |                                            |           |         |         | (2)                 |             |
| * Delivered                                | () denotes with co                         | ntract    |         |         |                     |             |











- no indication of plan to significantly change spending plans for E&P over foreseeable future













| DEEPWATER NEWBU             | ILDING | SEMIS  | 2,400+   | fsw - CO  | ONTRACT ST.       | ATUS 2007-2010                                                |                          |       |