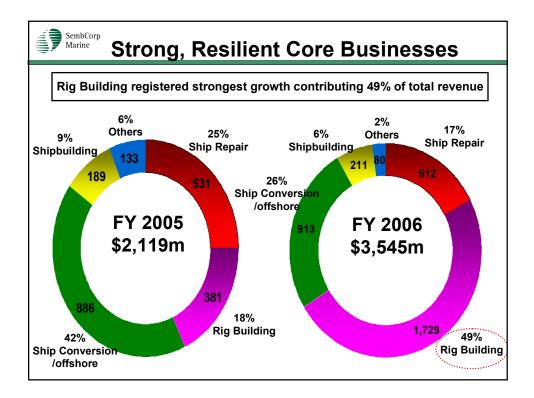

| Rig building and ship repair registered highest growth |            |            |             |            |            |             |
|--------------------------------------------------------|------------|------------|-------------|------------|------------|-------------|
| \$m<br>Sector                                          | 4Q<br>2006 | 4Q<br>2005 | %<br>Change | FY<br>2006 | FY<br>2005 | %<br>Change |
| Ship Repair                                            | 194.9      | 137.7      | 41.5        | 612.1      | 530.6      | 15.4        |
| Shipbuilding                                           | 50.4       | 42.7       | 18.0        | 210.6      | 188.6      | 11.7        |
| Ship Conversion<br>Offshore                            | 371.6      | 366.2      | 1.5         | 913.4      | 886.3      | 3.1         |
| Rig Building                                           | 707.0      | 180.5      | 291.7       | 1,728.9    | 381.3      | 353.4       |
| Others                                                 | 7.6        | 22.9       | ( 66.8)     | 80.0       | 132.5      | ( 39.6)     |
| Total                                                  | 1,331.5    | 750.0      | 77.5        | 3,545.0    | 2,119.3    | 67.3        |