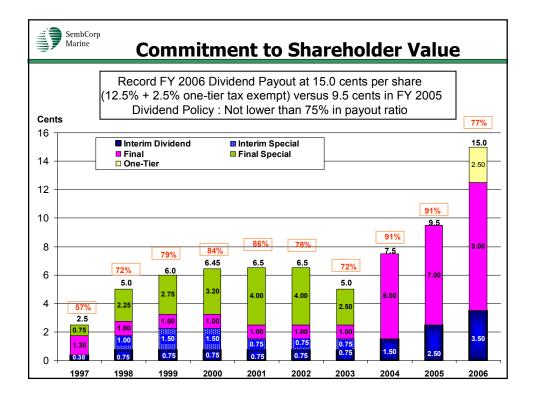

## Cashflow

Net Cash from operations improved 71% to \$281 million compared with \$164m in 2005. Dividends paid increased 24% to \$123.5 million

| Year<br>Description                                                  | FY2006  | FY2005  | %<br>change |
|----------------------------------------------------------------------|---------|---------|-------------|
| Cashflow from operation<br>before reinvestment in<br>working capital | 280.9   | 163.9   | 71          |
| Net cash (used in)/provided by operating activities                  | (100.5) | 303.1   | n.m.        |
| Net cash provided by/(used in)/investing activities                  | (65.9)  | (172.9) | (62)        |
| Dividends paid to shareholders                                       | (123.5) | ( 99.3) | 24          |
| Net increase in cash<br>& cash equivalent                            | 493.1   | 531.5   | (7)         |