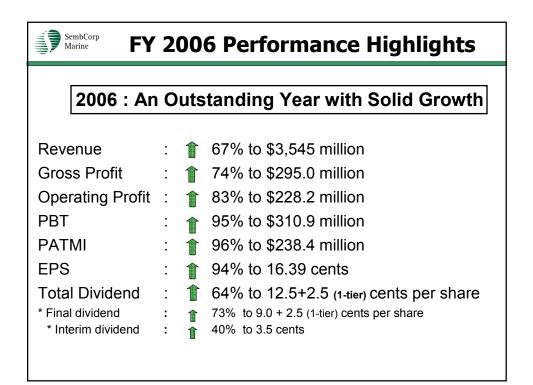

| SembCorp<br>Marine Earnings & EPS |            |            |             |            |            |             |
|-----------------------------------|------------|------------|-------------|------------|------------|-------------|
| A Sol                             | id 4Q 200  | 6 Earni    | vth         |            |            |             |
| Year<br>Description (\$m)         | 4Q<br>2006 | 4Q<br>2005 | %<br>Change | FY<br>2006 | FY<br>2005 | %<br>Change |
| Revenue                           | 1,331.5    | 750.0      | 78          | 3,545.0    | 2,119.3    | 67          |
| EBITDA                            | 101.3      | 45.2       | 124         | 273.8      | 162.6      | 68          |
| Operating Profit                  | 88.2       | 33.1       | 166         | 228.2      | 124.5      | 83          |
| Pre-tax Profit                    | 128.6      | 42.9       | 200         | 310.9      | 159.9      | 95          |
| PATMI                             | 95.3       | 30.3       | 215         | 238.4      | 121.4      | 96          |
|                                   |            |            |             |            |            |             |
| EPS (cents) – Basic               | 6.52       | 2.09       | 212         | 16.39      | 8.45       | 94          |
| - Diluted                         | 6.36       | 2.04       | 212         | 15.99      | 8.25       | 94          |
|                                   |            |            |             |            |            |             |

## Cashflow

Net Cash from operations improved 71% to \$281 million compared with \$164m in 2005. Dividends paid increased 24% to \$123.5 million

| Year<br>Description                                                  | FY2006  | FY2005  | %<br>change |
|----------------------------------------------------------------------|---------|---------|-------------|
| Cashflow from operation<br>before reinvestment in<br>working capital | 280.9   | 163.9   | 71          |
| Net cash (used in)/provided by operating activities                  | (100.5) | 303.1   | n.m.        |
| Net cash provided by/(used in)/investing activities                  | (65.9)  | (172.9) | (62)        |
| Dividends paid to shareholders                                       | (123.5) | ( 99.3) | 24          |
| Net increase in cash<br>& cash equivalent                            | 493.1   | 531.5   | (7)         |

| Rig building and ship repair registered highest growth |            |            |             |            |            |             |
|--------------------------------------------------------|------------|------------|-------------|------------|------------|-------------|
| \$m<br>Sector                                          | 4Q<br>2006 | 4Q<br>2005 | %<br>Change | FY<br>2006 | FY<br>2005 | %<br>Change |
| Ship Repair                                            | 194.9      | 137.7      | 41.5        | 612.1      | 530.6      | 15.4        |
| Shipbuilding                                           | 50.4       | 42.7       | 18.0        | 210.6      | 188.6      | 11.7        |
| Ship Conversion<br>Offshore                            | 371.6      | 366.2      | 1.5         | 913.4      | 886.3      | 3.1         |
| Rig Building                                           | 707.0      | 180.5      | 291.7       | 1,728.9    | 381.3      | 353.4       |
| Others                                                 | 7.6        | 22.9       | ( 66.8)     | 80.0       | 132.5      | ( 39.6)     |
| Total                                                  | 1,331.5    | 750.0      | 77.5        | 3,545.0    | 2,119.3    | 67.3        |