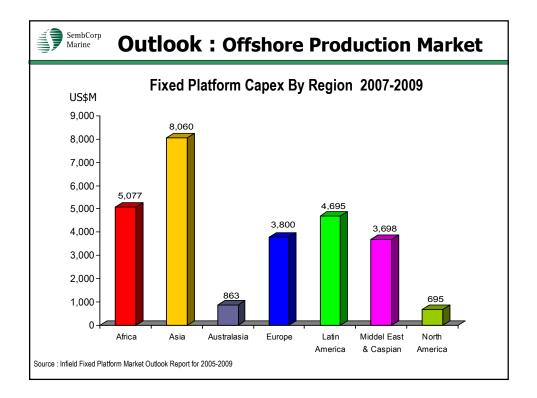

|         |                     | 3           |
| CPOC : Offshore Platform Integ             |                                            |           |         |         | - AW                | 5           |
| Offshore Platforms for Tunu Fie            | eld                                        |           |         |         | New                 | 2           |
| Completion                                 |                                            |           |         |         | (2)                 |             |
| * Delivered                                | () denotes with co                         | ntract    |         |         |                     |             |











- no indication of plan to significantly change spending plans for E&P over foreseeable future













| DEEPWATER NEWBU             | ILDING | SEMIS  | 2,400+   | fsw - CO  | ONTRACT ST.       | ATUS 2007-2010                                                |                          |       |