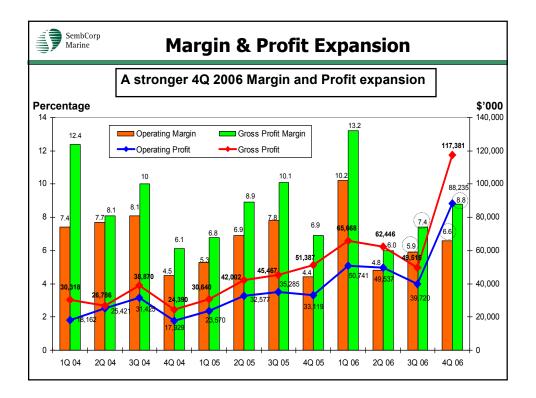

| SembCorp<br>Marine Earnings & EPS |            |            |             |            |            |             |
|-----------------------------------|------------|------------|-------------|------------|------------|-------------|
| A Sol                             | id 4Q 200  | 6 Earni    | vth         |            |            |             |
| Year<br>Description (\$m)         | 4Q<br>2006 | 4Q<br>2005 | %<br>Change | FY<br>2006 | FY<br>2005 | %<br>Change |
| Revenue                           | 1,331.5    | 750.0      | 78          | 3,545.0    | 2,119.3    | 67          |
| EBITDA                            | 101.3      | 45.2       | 124         | 273.8      | 162.6      | 68          |
| Operating Profit                  | 88.2       | 33.1       | 166         | 228.2      | 124.5      | 83          |
| Pre-tax Profit                    | 128.6      | 42.9       | 200         | 310.9      | 159.9      | 95          |
| PATMI                             | 95.3       | 30.3       | 215         | 238.4      | 121.4      | 96          |
|                                   |            |            |             |            |            |             |
| EPS (cents) – Basic               | 6.52       | 2.09       | 212         | 16.39      | 8.45       | 94          |
| - Diluted                         | 6.36       | 2.04       | 212         | 15.99      | 8.25       | 94          |
|                                   |            |            |             |            |            |             |