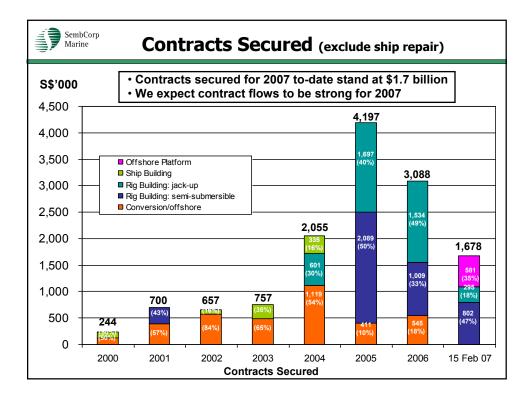

| Rig building and ship repair registered highest growth |            |            |             |            |            |             |
|--------------------------------------------------------|------------|------------|-------------|------------|------------|-------------|
| \$m<br>Sector                                          | 4Q<br>2006 | 4Q<br>2005 | %<br>Change | FY<br>2006 | FY<br>2005 | %<br>Change |
| Ship Repair                                            | 194.9      | 137.7      | 41.5        | 612.1      | 530.6      | 15.4        |
| Shipbuilding                                           | 50.4       | 42.7       | 18.0        | 210.6      | 188.6      | 11.7        |
| Ship Conversion<br>Offshore                            | 371.6      | 366.2      | 1.5         | 913.4      | 886.3      | 3.1         |
| Rig Building                                           | 707.0      | 180.5      | 291.7       | 1,728.9    | 381.3      | 353.4       |
| Others                                                 | 7.6        | 22.9       | ( 66.8)     | 80.0       | 132.5      | ( 39.6)     |
| Total                                                  | 1,331.5    | 750.0      | 77.5        | 3,545.0    | 2,119.3    | 67.3        |