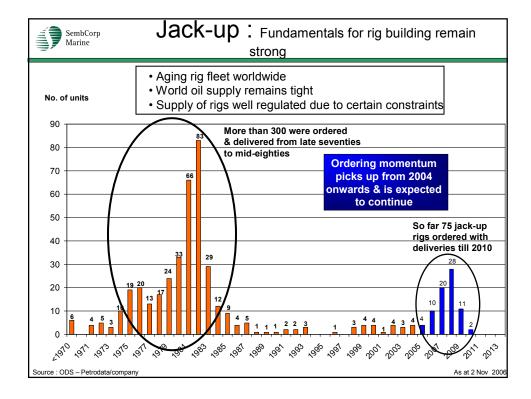

|                     | 3           |
| CPOC : Offshore Platform Integ             |                                            |           |         |         | - AW                | 5           |
| Offshore Platforms for Tunu Fie            | eld                                        |           |         |         | New                 | 2           |
| Completion                                 |                                            |           |         |         | (2)                 |             |
| * Delivered                                | () denotes with co                         | ntract    |         |         |                     |             |











- no indication of plan to significantly change spending plans for E&P over foreseeable future













| DEEPWATER NEWBU             | ILDING | SEMIS  | 2,400+   | fsw - CO  | ONTRACT ST.       | ATUS 2007-2010                                                |                          |       |