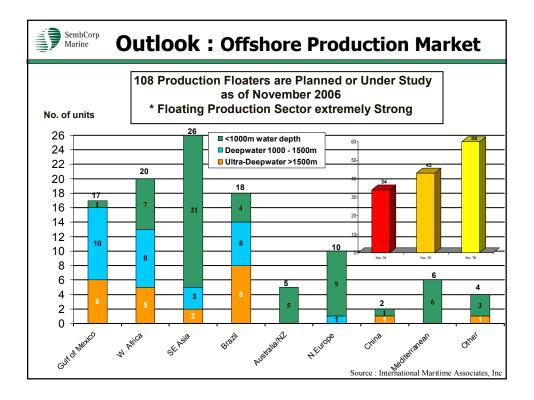

|         |                     | 3           |
| CPOC : Offshore Platform Integ             |                                            |           |         |         | - AW                | 5           |
| Offshore Platforms for Tunu Fie            | eld                                        |           |         |         | New                 | 2           |
| Completion                                 |                                            |           |         |         | (2)                 |             |
| * Delivered                                | () denotes with co                         | ntract    |         |         |                     |             |











- no indication of plan to significantly change spending plans for E&P over foreseeable future













| DEEPWATER NEWBU             | ILDING | SEMIS  | 2,400+   | fsw - CO  | ONTRACT ST.       | ATUS 2007-2010                                                |                          |       |