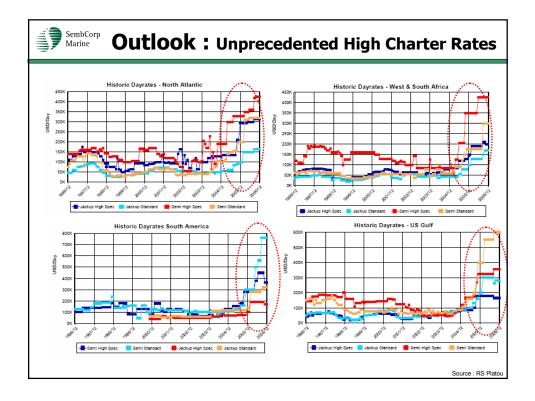

|              |              |                                                                                                                                                                                                                                                                                                                                                                                                                                                                                                                                                                                                                                                                                                     |         |