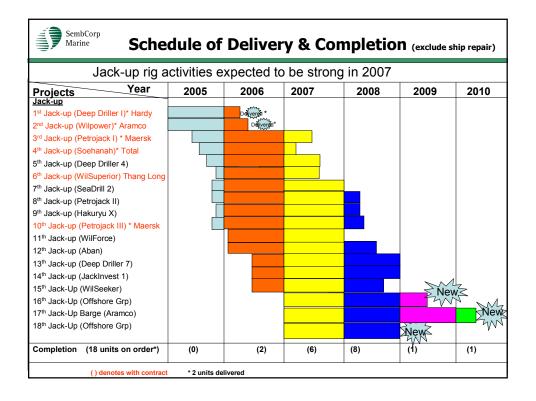

|                                                        | ctivities expected to b | e strong in 2007  |
|--------------------------------------------------------|-------------------------|-------------------|
| Project completed & del<br>Project Name/Type           | Customer                | Delivery schedule |
| 1 <sup>st</sup> unit Jack-Up                           | Deep Driller I          | 2Q 2006           |
| <ul> <li>2<sup>nd</sup> unit Jack-Up</li> </ul>        | Wilpower                | 3Q 2006           |
| Projects in WIP Stages :                               | 10                      |                   |
| 3 <sup>rd</sup> unit Jack-Up                           | Soehanah                | 4Q 2006           |
| <ul> <li>4<sup>th</sup> unit Jack-Up</li> </ul>        | Deep Drilling 4         | 3Q 2007           |
| <ul> <li>5<sup>th</sup> unit Jack-Up</li> </ul>        | WilSuperior             | 3Q 2007           |
| <ul> <li>6<sup>th</sup> unit Jack-Up</li> </ul>        | Petrojack I             | 2Q 2007           |
| <ul> <li>7<sup>th</sup> unit Jack-Up</li> </ul>        | Petrojack II            | 1Q 2008           |
| <ul> <li>8<sup>th</sup> unit Jack-up</li> </ul>        | Sea Drill 2             | 4Q 2007           |
| <ul> <li>9<sup>th</sup> unit Jack-Up</li> </ul>        | Hakuryu X               | 1Q 2008           |
| <ul> <li>10<sup>th</sup> unit Jack-Up</li> </ul>       | Petrojack III           | 3Q 2008           |
| <ul> <li>11<sup>th</sup> unit Jack-Up</li> </ul>       | WilForce                | 4Q 2007           |
| <ul> <li>12<sup>th</sup> unit Jack-Up</li> </ul>       | Aban                    | 4Q 2008           |
| Projects in Engineering                                | & Early Stages : 6      |                   |
| <ul> <li>13<sup>th</sup> unit Jack-Up</li> </ul>       | Deep Driller 7          | 4Q 2008           |
| <ul> <li>14<sup>th</sup> unit Jack-up</li> </ul>       | JackInvest 1            | 4Q 2008           |
| <ul> <li>15<sup>th</sup> unit Jack-up</li> </ul>       | WilSeeker               | 3Q 2008           |
| <ul> <li>16<sup>th</sup> unit Jack-up</li> </ul>       | Offshore Group          | 2Q 2009           |
| <ul> <li>17<sup>th</sup> unit Jack-up Barge</li> </ul> | Aramco                  | 1Q 2010           |
| 18 <sup>th</sup> unit Jack-up                          | Offshore Group          | 4Q 2008           |
| FY 2006 Percentage                                     | Completion (\$'m)       | \$1,207.6         |