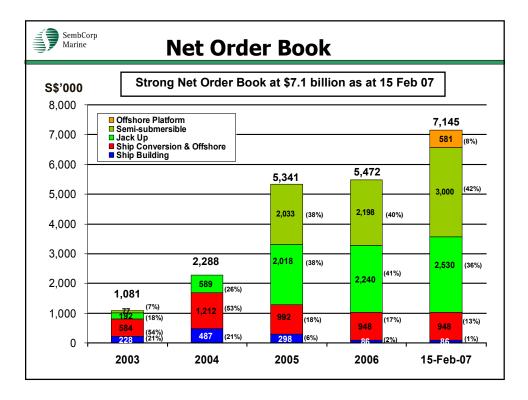

| SembCorp<br>Marine Ship Conversion & Offshore: Review |                                               |                   |  |  |  |  |
|-------------------------------------------------------|-----------------------------------------------|-------------------|--|--|--|--|
| Ship Conversion activities e                          | expected to remain s                          | strong in 2007    |  |  |  |  |
| Projects completed & delivered in F                   | Projects completed & delivered in FY 2006 : 6 |                   |  |  |  |  |
| Project Name/Type                                     | Customer                                      | Delivery schedule |  |  |  |  |
| P-50 Topsides installation                            | Petrobras                                     | 1Q 2006           |  |  |  |  |
| P-54 marine conversion                                | Petrobras                                     | 2Q 2006           |  |  |  |  |
| PRA-1 FPSO conversion                                 | Modec                                         | 3Q 2006           |  |  |  |  |
| BW Enterprise FPSO conversion                         | Bergesen                                      | 4Q 2006           |  |  |  |  |
| P-54 Topsides fabrication                             | Petrobras                                     | 3Q 2006           |  |  |  |  |
| P-54 Compressor modules                               | Petrobras                                     | 3Q 2006           |  |  |  |  |
| Projects in WIP stages : 8                            |                                               |                   |  |  |  |  |
| P-54 Integration & commissioning                      | Petrobras                                     | 3Q 2007           |  |  |  |  |
| Heavy Lift Derrick Pipelay                            | Sapura Crest                                  | 1Q 2007           |  |  |  |  |
| ConocoPhillips topsides                               | ConocoPhillips                                | 3Q 2008           |  |  |  |  |
| RJS FSO conversion                                    | Modec                                         | 1Q 2007           |  |  |  |  |
| Raroa FPSO conversion                                 | Tanker Pacific                                | 4Q 2007           |  |  |  |  |
| Montara FPSO conversion                               | Tanker Pacific                                | 2Q 2008           |  |  |  |  |
| Aoka Mizu FPSO conversion                             | Bluewater Energy                              | 4Q 2007           |  |  |  |  |
| Semi-submersible conversion                           | Noble Drilling                                | 1Q 2009           |  |  |  |  |
| FY 2006 Percentage Completion                         | (\$'m)                                        | \$913.4           |  |  |  |  |

|                                                        | ctivities expected to b | e strong in 2007  |
|--------------------------------------------------------|-------------------------|-------------------|
| Project completed & del<br>Project Name/Type           | Customer                | Delivery schedule |
| 1 <sup>st</sup> unit Jack-Up                           | Deep Driller I          | 2Q 2006           |
| <ul> <li>2<sup>nd</sup> unit Jack-Up</li> </ul>        | Wilpower                | 3Q 2006           |
| Projects in WIP Stages :                               | 10                      |                   |
| 3 <sup>rd</sup> unit Jack-Up                           | Soehanah                | 4Q 2006           |
| <ul> <li>4<sup>th</sup> unit Jack-Up</li> </ul>        | Deep Drilling 4         | 3Q 2007           |
| <ul> <li>5<sup>th</sup> unit Jack-Up</li> </ul>        | WilSuperior             | 3Q 2007           |
| <ul> <li>6<sup>th</sup> unit Jack-Up</li> </ul>        | Petrojack I             | 2Q 2007           |
| <ul> <li>7<sup>th</sup> unit Jack-Up</li> </ul>        | Petrojack II            | 1Q 2008           |
| <ul> <li>8<sup>th</sup> unit Jack-up</li> </ul>        | Sea Drill 2             | 4Q 2007           |
| <ul> <li>9<sup>th</sup> unit Jack-Up</li> </ul>        | Hakuryu X               | 1Q 2008           |
| <ul> <li>10<sup>th</sup> unit Jack-Up</li> </ul>       | Petrojack III           | 3Q 2008           |
| <ul> <li>11<sup>th</sup> unit Jack-Up</li> </ul>       | WilForce                | 4Q 2007           |
| <ul> <li>12<sup>th</sup> unit Jack-Up</li> </ul>       | Aban                    | 4Q 2008           |
| Projects in Engineering                                | & Early Stages : 6      |                   |
| <ul> <li>13<sup>th</sup> unit Jack-Up</li> </ul>       | Deep Driller 7          | 4Q 2008           |
| <ul> <li>14<sup>th</sup> unit Jack-up</li> </ul>       | JackInvest 1            | 4Q 2008           |
| <ul> <li>15<sup>th</sup> unit Jack-up</li> </ul>       | WilSeeker               | 3Q 2008           |
| <ul> <li>16<sup>th</sup> unit Jack-up</li> </ul>       | Offshore Group          | 2Q 2009           |
| <ul> <li>17<sup>th</sup> unit Jack-up Barge</li> </ul> | Aramco                  | 1Q 2010           |
| 18 <sup>th</sup> unit Jack-up                          | Offshore Group          | 4Q 2008           |
| FY 2006 Percentage                                     | Completion (\$'m)       | \$1,207.6         |

| Semi-submersible rig activities exp     | ected to be strong from 20 | 007 onwards      |  |  |
|-----------------------------------------|----------------------------|------------------|--|--|
| Projects completed & delivered          | l in FY 2006 : 1           |                  |  |  |
| Project Name/Type                       | Customer                   | Delivery schedul |  |  |
| Lower Hull                              | Atlantia Offshore          | 1Q 2006          |  |  |
| Project in WIP Stages : 2               | ·                          |                  |  |  |
| 1 <sup>st</sup> unit Semi-submersible   | West Sirius                | 3Q 2008          |  |  |
| 2 <sup>nd</sup> unit Semi-submersible   | West Taurus                | 4Q 2008          |  |  |
| Projects in Engineering & Early         | / Stages : 4               |                  |  |  |
| • 3 <sup>rd</sup> unit Semi-submersible | PetroRig 1                 | 1Q 2009          |  |  |
| • 4 <sup>th</sup> unit Semi-submersible | PetroRig 2                 | 2Q 2009          |  |  |
| • 5 <sup>th</sup> unit Semi-submersible | PetroRig 3                 | 1Q 2010          |  |  |
| FY 2006 Percentage Com                  | \$521.3                    |                  |  |  |