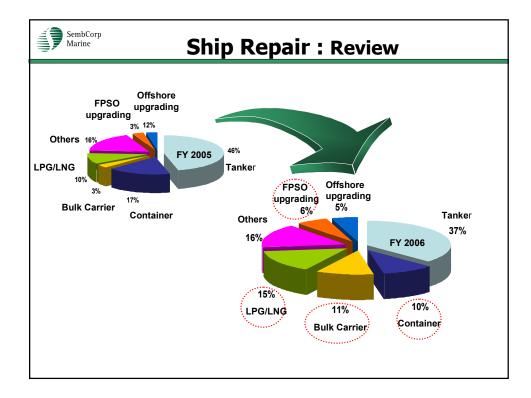

## Ship Repair : Review

Average value per vessel increased from \$1.72 million to \$1.95 million

| Revenue contributions          | 612.1 | 530.6 | 15.4 |
|--------------------------------|-------|-------|------|
| No. of vessels                 | 314   | 309   | 1.6  |
| Average value per vessel (\$m) | 1.95  | 1.72  | 13.4 |