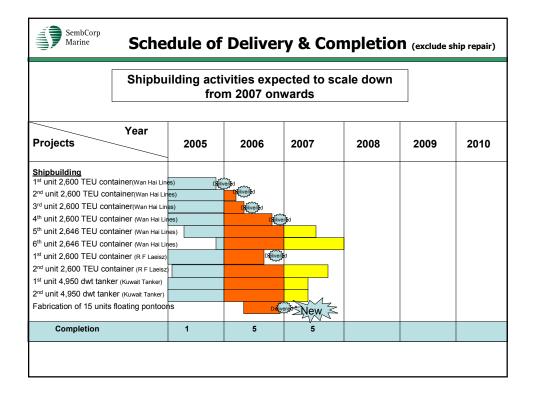

| Shipbuilding activities from Project Completed & Delivered in                                                |                                | scale down         |
|--------------------------------------------------------------------------------------------------------------|--------------------------------|--------------------|
| Project Name/Type                                                                                            | Customer                       | Delivery schedule  |
| <ul> <li>2<sup>nd</sup> unit 2,600 TEU container</li> <li>3<sup>rd</sup> unit 2,600 TEU container</li> </ul> | Wan Hai Lines<br>Wan Hai Lines | 1Q 2006<br>2Q 2006 |
| • 4 <sup>th</sup> unit 2,600 TEU container                                                                   | Wan Hai Lines                  | 4Q 2006            |
| • 1 <sup>st</sup> unit 2,600 TEU container                                                                   | Reederei F Laeisz              | 3Q 2006            |
| <ul> <li>15 units floating pontoons</li> </ul>                                                               | -                              | 4Q 2006            |
| Projects in WIP Stages : 5                                                                                   |                                |                    |
| • 2 units 4,950 dwt tanker                                                                                   | Kuwait Oil Tanker              | 2Q 2007            |
| • 5 <sup>th</sup> unit 2,600 TEU container                                                                   | Wan Hai Lines                  | 2Q 2007            |
| • 6 <sup>th</sup> unit 2,600 TEU container                                                                   | Wan Hai Lines                  | 4Q 2007            |
| • 2 <sup>nd</sup> unit 2,600 TEU container                                                                   | Reederei F Laeisz              | 3Q 2007            |