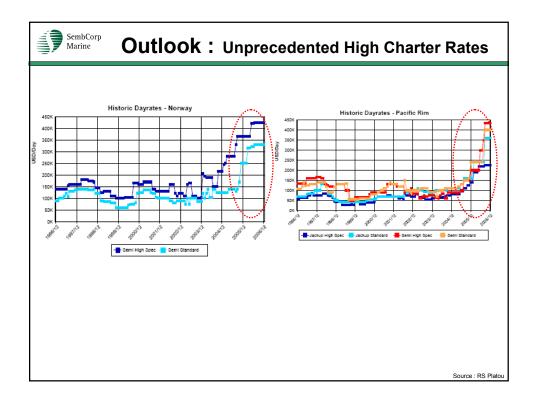

|              |              |                                                                                                                                                                                                                                                                                                                                                                                                                                                                                                                                                                                                                                                                                                     |         |