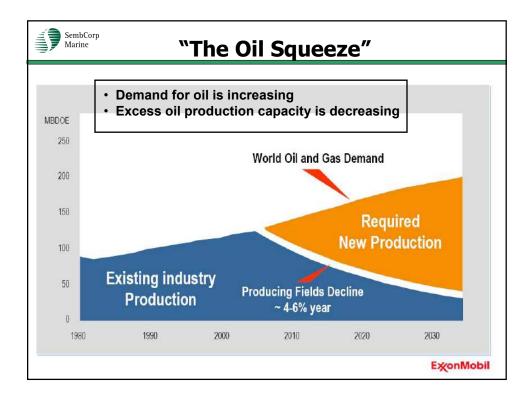

|         |                     | 3           |
| CPOC : Offshore Platform Integ             |                                            |           |         |         | - AW                | 5           |
| Offshore Platforms for Tunu Fie            | eld                                        |           |         |         | New                 | 2           |
| Completion                                 |                                            |           |         |         | (2)                 |             |
| * Delivered                                | () denotes with co                         | ntract    |         |         |                     |             |











- no indication of plan to significantly change spending plans for E&P over foreseeable future













| DEEPWATER NEWBU             | ILDING | SEMIS  | 2,400+   | fsw - CO  | ONTRACT ST.       | ATUS 2007-2010                                                |                          |       |