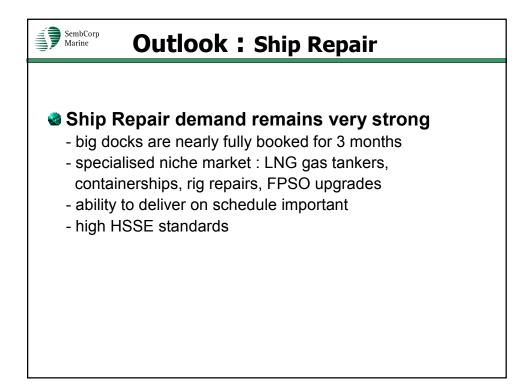

## Ship Repair : Review

Average value per vessel increased from \$1.72 million to \$1.95 million

| Revenue contributions          | 612.1 | 530.6 | 15.4 |
|--------------------------------|-------|-------|------|
| No. of vessels                 | 314   | 309   | 1.6  |
| Average value per vessel (\$m) | 1.95  | 1.72  | 13.4 |